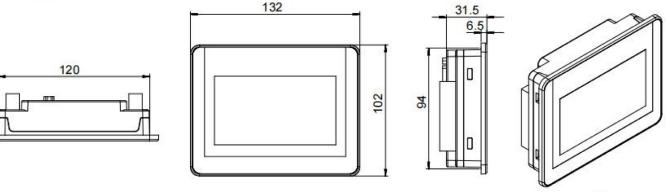

Units are in mm

## MK043E-20DT HMI with Integrated PLC

| Performance Specification | MK043E-20DT                                                                                                                                                                                                                       |  |
|---------------------------|-----------------------------------------------------------------------------------------------------------------------------------------------------------------------------------------------------------------------------------|--|
| Display                   | 4.3" TFT                                                                                                                                                                                                                          |  |
| Resolution                | 480x272 Pixels                                                                                                                                                                                                                    |  |
| Color                     | 256K Colors                                                                                                                                                                                                                       |  |
| Backlight                 | LED                                                                                                                                                                                                                               |  |
| Brightness                | 400 cd/m <sup>2</sup>                                                                                                                                                                                                             |  |
| Backlight Life            | 50,000 Hrs                                                                                                                                                                                                                        |  |
| Touch Panel               | 4-Wire Precision Resistance Network                                                                                                                                                                                               |  |
| Processor                 | 700 MHz RISC                                                                                                                                                                                                                      |  |
| Memory                    | 128MB Flash + 64MB DDR2                                                                                                                                                                                                           |  |
| Expandable Memory         | 1 USB Host                                                                                                                                                                                                                        |  |
| Recipe Memory & RTC       | 256KB + RTC                                                                                                                                                                                                                       |  |
| Program Download          | 1 USB Slave / Ethernet / USB Flash Disk                                                                                                                                                                                           |  |
| Serial / COM Port         | 2*RS485 PORT1, PORT2, max. 115.2kbps<br>PORT 1 supports Kinco programming protocol, MODBUS RTU master and slave protocol,<br>free serial protocol.<br>PORT 2 supports MODBUS RTU master and slave protocol, free serial protocol. |  |
| Built-in Digital Points   | 9*DI / 9*DO                                                                                                                                                                                                                       |  |
| Built-in Analog Points    | 2*AI (only support voltage type)                                                                                                                                                                                                  |  |
| Expansion Modules         | Supports up to 8 KS Series Expansion Modules.                                                                                                                                                                                     |  |
| Electrical Specification  |                                                                                                                                                                                                                                   |  |
| Rated Power               | 10W                                                                                                                                                                                                                               |  |
| Rated Voltage             | 24 VDC                                                                                                                                                                                                                            |  |
| Voltage Range             | DC 20.4V - 28.8V                                                                                                                                                                                                                  |  |
| Structure Specification   |                                                                                                                                                                                                                                   |  |
| Dimensions(mm)            | 132 x 102 x 31.5                                                                                                                                                                                                                  |  |
| Cutout Size(mm)           | 119 x 93                                                                                                                                                                                                                          |  |
| Weight (Ibs)              |                                                                                                                                                                                                                                   |  |
| Environment Specification |                                                                                                                                                                                                                                   |  |
| Operating Temperature     | 0°~ +50° C                                                                                                                                                                                                                        |  |
| Operating Humidity        | 10~90% Non-Condensing                                                                                                                                                                                                             |  |
| Storage Temperature       | -10°~ +60° C                                                                                                                                                                                                                      |  |
| Storage Humidity          | 10~90% Non-Condensing                                                                                                                                                                                                             |  |
| Cooling Method            | Natural Air Cooling                                                                                                                                                                                                               |  |
| Certification             |                                                                                                                                                                                                                                   |  |
| Degree of Protection      | IP65 (Front Panel)                                                                                                                                                                                                                |  |