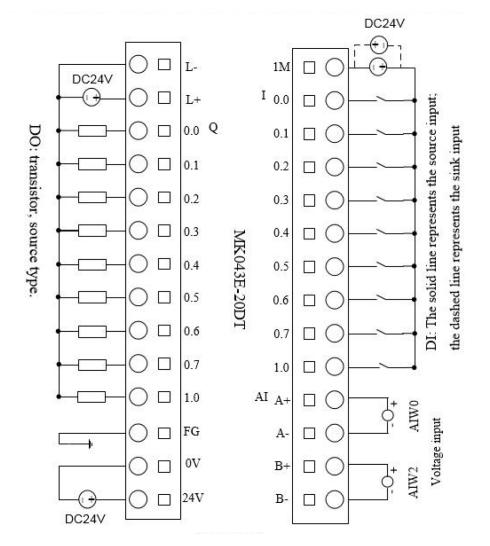

WIRING DIAGRAM

## MK043E-20DT HMI with Integrated PLC

| Performance Specification | MK043E-20DT                                                                                                                                                                                                                       |  |
|---------------------------|-----------------------------------------------------------------------------------------------------------------------------------------------------------------------------------------------------------------------------------|--|
| Display                   | 4.3" TFT                                                                                                                                                                                                                          |  |
| Resolution                | 480x272 Pixels                                                                                                                                                                                                                    |  |
| Color                     | 256K Colors                                                                                                                                                                                                                       |  |
| Backlight                 | LED                                                                                                                                                                                                                               |  |
| Brightness                | 400 cd/m <sup>2</sup>                                                                                                                                                                                                             |  |
| Backlight Life            | 50,000 Hrs                                                                                                                                                                                                                        |  |
| Touch Panel               | 4-Wire Precision Resistance Network                                                                                                                                                                                               |  |
| Processor                 | 700 MHz RISC                                                                                                                                                                                                                      |  |
| Memory                    | 128MB Flash + 64MB DDR2                                                                                                                                                                                                           |  |
| Expandable Memory         | 1 USB Host                                                                                                                                                                                                                        |  |
| Recipe Memory & RTC       | 256KB + RTC                                                                                                                                                                                                                       |  |
| Program Download          | 1 USB Slave / Ethernet / USB Flash Disk                                                                                                                                                                                           |  |
| Serial / COM Port         | 2*RS485 PORT1, PORT2, max. 115.2kbps<br>PORT 1 supports Kinco programming protocol, MODBUS RTU master and slave protocol,<br>free serial protocol.<br>PORT 2 supports MODBUS RTU master and slave protocol, free serial protocol. |  |
| Built-in Digital Points   | 9*DI / 9*DO                                                                                                                                                                                                                       |  |
| Built-in Analog Points    | 2*AI (only support voltage type)                                                                                                                                                                                                  |  |
| Expansion Modules         | Supports up to 8 KS Series Expansion Modules.                                                                                                                                                                                     |  |
| Electrical Specification  |                                                                                                                                                                                                                                   |  |
| Rated Power               | 10W                                                                                                                                                                                                                               |  |
| Rated Voltage             | 24 VDC                                                                                                                                                                                                                            |  |
| Voltage Range             | DC 20.4V - 28.8V                                                                                                                                                                                                                  |  |
| Structure Specification   |                                                                                                                                                                                                                                   |  |
| Dimensions(mm)            | 132 x 102 x 31.5                                                                                                                                                                                                                  |  |
| Cutout Size(mm)           | 119 x 93                                                                                                                                                                                                                          |  |
| Weight (Ibs)              |                                                                                                                                                                                                                                   |  |
| Environment Specification |                                                                                                                                                                                                                                   |  |
| Operating Temperature     | 0°~ +50° C                                                                                                                                                                                                                        |  |
| Operating Humidity        | 10~90% Non-Condensing                                                                                                                                                                                                             |  |
| Storage Temperature       | -10°~ +60° C                                                                                                                                                                                                                      |  |
| Storage Humidity          | 10~90% Non-Condensing                                                                                                                                                                                                             |  |
| Cooling Method            | Natural Air Cooling                                                                                                                                                                                                               |  |
| Certification             |                                                                                                                                                                                                                                   |  |
| Degree of Protection      | IP65 (Front Panel)                                                                                                                                                                                                                |  |